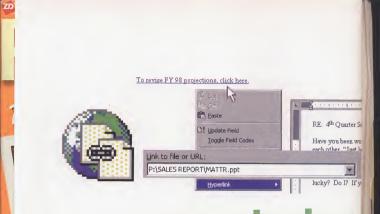

S 26 ndering about O4 sales results? Have you been gathering around wwell did we do in O4? If we'd been counting, we'd know ...

Insert Hyperlink

les Results

m here, to keep track of these things. So now you have to ask v u do, then make my day. Visit my sales report

# tant hyperlinks like the other side of the office.

PASALES REPORTAMATTE on Canada

Once upon a time on the Web, you could follow any research lead or nutty hobby to the four corners of the planet, link by link by link. And yet you couldn't link your own sales report to a spreadsheet. This state of affairs prompted us to build lots of Web capabilities into new Microsoft\* Office 97. Now it's ridiculously easy to insert hyperlinks into Office documents; just highlight your future link, click on the hyperlink button, browse to your link destination, and bingo. You've changed a passing reference into an actual link. Since you can publish fully functional Office work on your intranet, you and your colleagues can link to stuff that's actually useful-a spreadsheet that can be updated by a bunch of you simultaneously, for instance. You can also save Office files in HTML, the lingua france of the Web. Hey, you may even want to send a few of them on a nice long trip. To explore the possibilities further, check out-need we say it?-our Web site.

\\WK-PDX1\SALES REPORT\MATTR\Q4 Push Pin Sales.doc